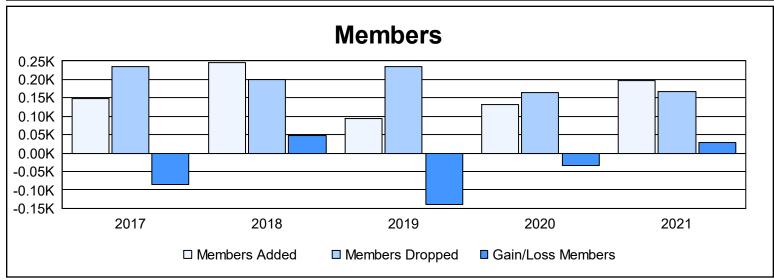

District LC 2 As of June 2021 Cumulative

| Year      | New<br>Clubs | Dropped<br>Clubs | Gain/<br>Loss<br>Clubs | New<br>Members | Charter<br>Members | Reinstate<br>Members | Transfer<br>Members | Total<br>Member<br>Added | Total<br>Members<br>Dropped | Gain/<br>Loss<br>Members |
|-----------|--------------|------------------|------------------------|----------------|--------------------|----------------------|---------------------|--------------------------|-----------------------------|--------------------------|
| 2016-2017 | 1            | 2                | -1                     | 114            | 23                 | 5                    | 7                   | 149                      | 235                         | -86                      |
| 2017-2018 | 3            | 1                | 2                      | 159            | 76                 | 5                    | 6                   | 246                      | 199                         | 47                       |
| 2018-2019 | 1            | 2                | -1                     | 57             | 21                 | 3                    | 14                  | 95                       | 234                         | -139                     |
| 2019-2020 | 1            | 6                | -5                     | 95             | 25                 | 9                    | 3                   | 132                      | 165                         | -33                      |
| 2020-2021 | 1            | 0                | 1                      | 162            | 26                 | 1                    | 7                   | 196                      | 166                         | 30                       |
| Average   | 1            | 2                | -1                     | 117            | 34                 | 5                    | 7                   | 164                      | 200                         | -36                      |